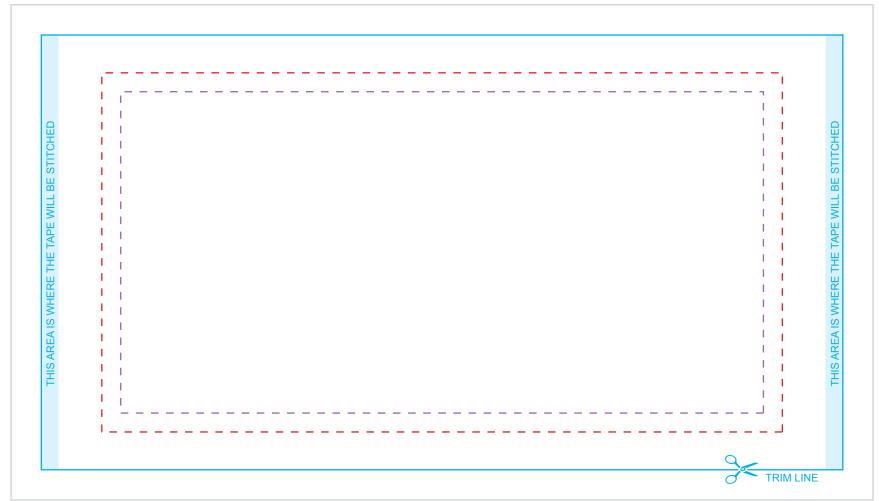

I Critical Area for Screen Print art

I Critical area for Sublimation art

## **CRITICAL AREAS**

Keep all important elements of the artwork inside the dotted line!
The "CRITICAL AREA" ensures that all the

The "CRITICAL AREA" ensures that all the important elements in your artwork will be printed clearly when the product is produced.

THIS TEMPLATE IS 100% TO SCALE. DO NOT RESIZE!

BLEED EDG